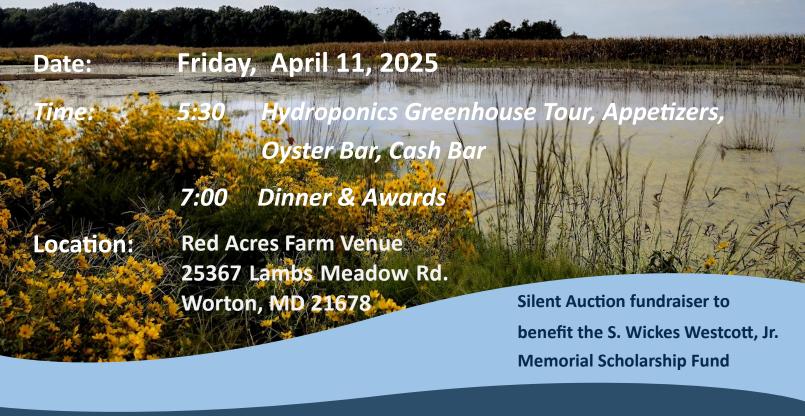

Kent Soil & Water Conservation District

Annual Cooperator's Dinner

## Menu:

Pit Beef & Turkey, Macaroni & Cheese, Mashed Potatoes, Green Beans, Coleslaw,
Tossed Salad, Rolls, and Assorted Desserts

| Return  | this  | reservation    | form   | hv <b>N</b>                                  | 1arcl | h 24  | . 2025  |
|---------|-------|----------------|--------|----------------------------------------------|-------|-------|---------|
| netuiii | uiiis | i esei vatioii | 101111 | <b>U                                    </b> | ıaıcı | II 47 | , LULJ. |